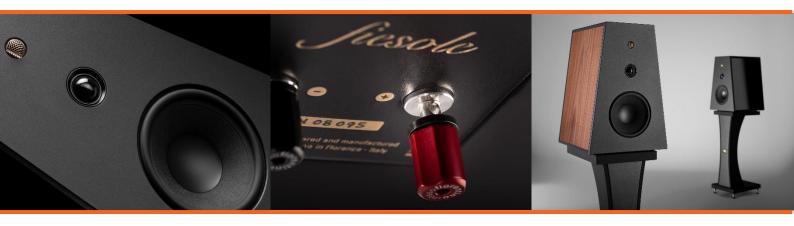

Fiesole series 2 is therefore the result of the implementation of our latest technologies and expertise always carried out with great respect for the achievements reached by its predecessor.

Fiesole is a two-way rear vented design. All the transducers are held in place in the rigid and damped sandwich front baffle made of thick aluminium and HDF layers.

The 6.5" woofer is powered by a lightweight longthrow voice coil and a vented ferrite magnet system. Its cone material is Nomex paper and provides great stiffness and excellent damping properties showing a very smooth response at mid-high frequencies.