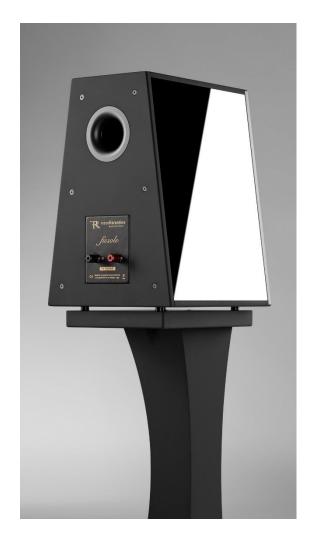

Fiesole series 2 is therefore the result of the implementation of our latest technologies and expertise always carried out with great respect for the achievements reached by its predecessor.

Fiesole is a two-way rear vented design. All the transducers are held in place in the rigid and damped sandwich front baffle made of thick aluminium and HDF layers.

The 6.5" woofer is powered by a lightweight longthrow voice coil and a vented ferrite magnet system. Its cone material is Nomex paper and provides great stiffness and excellent damping properties showing a very smooth response at mid-high frequencies.